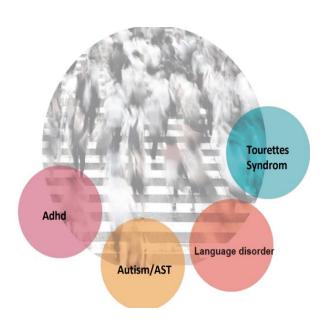

As a member of the national association Attention, you support our work to ensure that people with neuropsychiatric disabilities (NPF) are treated with respect and receive the support they need.